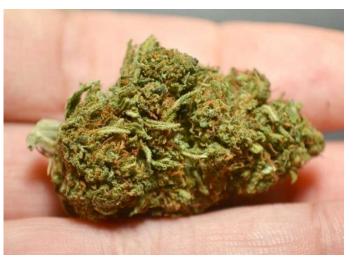

## The Sour Space Candy Strain of Marijuana

The <u>Sour Space Candy strain</u> of marijuana is one of the best recent strains out of Oregon. It is known for its unique taste and smell and has a complex terpene profile. Specifically, this strain's top three terpenes are b-Myrcene, farnesene, and b-Caryophyllene. The result is a unique flavor profile that is both aromatic and sweet.

It offers a balanced effect and is perfect for daytime use.

The Sour Space Candy strain is quite aromatic and can be pungent if smoked fresh from the bag. It smells like citrus, pine, skunk, and tropical fruits. It also has a strong astringent flavor and dark green buds with deep purple trichomes.