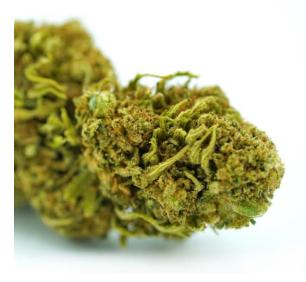

## The Sour Space Candy Strain of Marijuana

The <u>Sour Space Candy strain</u> of marijuana is one of the best recent strains out of Oregon. It is known for its unique taste and smell and has a complex terpene profile. Specifically, this strain's top three terpenes are b-Myrcene, farnesene, and b-Caryophyllene. The result is a unique flavor profile that is both aromatic and sweet.

It offers a balanced effect and is perfect for daytime use.

The Sour Space Candy strain is quite aromatic and can be pungent if smoked fresh from the bag. It smells like citrus, pine, skunk, and tropical fruits. It also has a strong astringent flavor and dark green buds with deep purple trichomes.